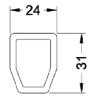

### **Technical Data**

SP-A-099 Rail Joiner

- description
   a part that joins rails
- > ref no. SP-A-099
- > technical specs

### material specifcations

aluminum alloy AL6005 (body) stainless steel 316 / 304 (bolting hardwares)

#### dimensions

length = 200mm width = 24mm height = 31mm

#### applications

| functions         | connect and joint 2 rails |
|-------------------|---------------------------|
| tightening torque | 15Nm                      |
| customizability   | upon request              |
| section property  | upon request              |

#### bolting hardwares

| m8 x 25mm bolt with flat and spring washer | 4 nos.                     |
|--------------------------------------------|----------------------------|
| aluminum channel nut                       | 4 nos.                     |
| application rail                           | AL-010, AL-052 and similar |