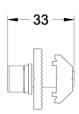

#### dimensions

| length | = | 150mm |
|--------|---|-------|
| width  | = | 30mm  |
| height | = | 33mm  |