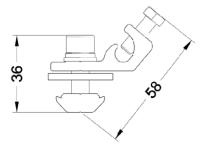

Jiangyin Pvsolver Photovoltaic Engineering Co., Ltd No. 65 Wangtianwei Lane, Jishan Village Zhouzhuang Town, Jiangyin City, China

SP-A-109 Rail Clip

#### > description

a part that mounts rails on seam clamps or base rails

> refno.

SP-A-109

> technical specs

#### dimensions

| length | = | 40mm |
|--------|---|------|
| width  | = | 37mm |
| height | = | 36mm |