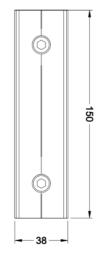

### **Technical Data**

SP-A-007 Rail Joiner

- description
   a part that joins rails
- > ref no. SP-A-007
- > technical specs

#### material specifcations aluminum alloy AL6005 (body) stainless steel 316 / 304 (bolting hardwares)

#### dimensions

| length | = | 150mm |
|--------|---|-------|
| width  | = | 30mm  |
| height | = | 33mm  |

#### applications

| functions         | connect and joint 2 rails |
|-------------------|---------------------------|
| tightening torque | 15Nm                      |
| customizability   | upon request              |
| section property  | upon request              |

#### bolting hardwares

| m8 x 25mm bolt with flat and spring washer | 2 nos.                     |
|--------------------------------------------|----------------------------|
| aluminum channel nut                       | 2 nos.                     |
| application rail                           | AL-007, AL-051 and similar |