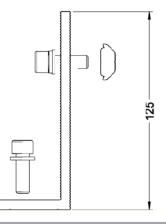

SP-A-L Feet Series

#### > description

a part that connect rails, clamps and others

> ref no. SP-A- 075, 079, 083, etc

#### > technical specs

#### material specifcations

aluminum alloy Al6005 / 6061 (body) stainless steel 316 / 304 (bolting hardwares)

#### dimensions

L feet is one of the most common parts in solar mounting system, and it's available with a variety of dimensions: length and width are normally from 30 - 50mm, whereas height varies from 40mm to 250mm. normal thickness is 7mm or 8mm to requirements.

#### applications

| tightening torque | 15Nm         |
|-------------------|--------------|
| customizability   | upon request |
| section property  | upon request |

#### bolting hardwares

m8 x 25-35mm bolt with flat and spring washer2 nosaluminum channel nut1 or 2 noshexagon nut1 or 2 nos

Jiangyin Pvsolver Photovoltaic Engineering Co., Ltd No. 65 Wangtianwei Lane, Jishan Village Zhouzhuang Town, Jiangyin City, China