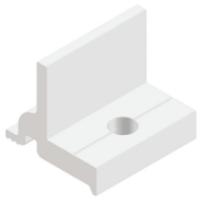

SP-A-L Feet Series

#### > description

a part that connect rails, clamps and others

> ref no. SP-A- 075, 079, 083, etc

#### dimensions

L feet is one of the most common parts in solar mounting system, and it's available with a variety of dimensions: length and width are normally from 30 - 50mm, whereas height varies from 40mm to 250mm. normal thickness is 7mm or 8mm to requirements.