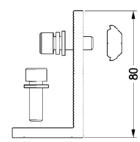

SP-A-L Feet Series

#### > description

a part that connect rails, clamps and others

> ref no. SP-A- 075, 079, 083, etc

#### > technical specs

#### material specifcations

aluminum alloy Al6005 / 6061 (body) stainless steel 316 / 304 (bolting hardwares)

#### dimensions

L feet is one of the most common parts in solar mounting system, and it's available with a variety of dimensions: length and width are normally from 30 - 50mm, whereas height varies from 40mm to 250mm. normal thickness is 7mm or 8mm to requirements.

#### applications

| tightening torque | 15Nm         |
|-------------------|--------------|
| customizability   | upon request |
| section property  | upon request |

#### bolting hardwares

m8 x 25-35mm bolt with flat and spring washer2 nosaluminum channel nut1 or 2 noshexagon nut1 or 2 nos

Jiangyin Pvsolver Photovoltaic Engineering Co., Ltd No. 65 Wangtianwei Lane, Jishan Village Zhouzhuang Town, Jiangyin City, China