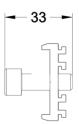

### **Technical Data**

SP-A-007 Rail Joiner

- description
   a part that joins rails
- > ref no. SP-A-007
- > technical specs

#### material specifcations aluminum alloy AL6005 (body) stainless steel 316 / 304 (bolting hardwares)

#### dimensions

| length | = | 150mm |
|--------|---|-------|
| width  | = | 30mm  |
| height | = | 33mm  |

#### applications

| functions         | connect and joint 2 rails |
|-------------------|---------------------------|
| tightening torque | 15Nm                      |
| customizability   | upon request              |
| section property  | upon request              |

#### bolting hardwares

| m8 x 25mm bolt with flat and spring washer | 2 nos.                     |
|--------------------------------------------|----------------------------|
| aluminum channel nut                       | 2 nos.                     |
| application rail                           | AL-007, AL-051 and similar |