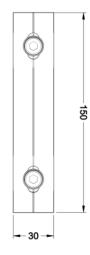

#### dimensions

| length | = | 150mm |
|--------|---|-------|
| width  | = | 30mm  |
| height | = | 33mm  |

#### bolting hardwares

| m8 x 25mm bolt with flat and spring washer | 2 nos.                     |
|--------------------------------------------|----------------------------|
| aluminum channel nut                       | 2 nos.                     |
| application rail                           | AL-007, AL-051 and similar |