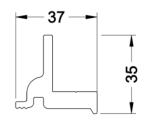

Jiangyin Pvsolver Photovoltaic Engineering Co., Ltd No. 65 Wangtianwei Lane, Jishan Village Zhouzhuang Town, Jiangyin City, China

SP-A-109 Rail Clip

#### > description

a part that mounts rails on seam clamps or base rails

> refno.

SP-A-109

> technical specs

#### dimensions

| length | = | 40mm |
|--------|---|------|
| width  | = | 37mm |
| height | = | 36mm |