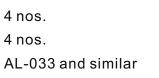

#### bolting hardwares

| m8 x 25mm bolt with flat and spring washer | 2 nos.                     |
|--------------------------------------------|----------------------------|
| aluminum channel nut                       | 2 nos.                     |
| application rail                           | AL-007, AL-051 and similar |