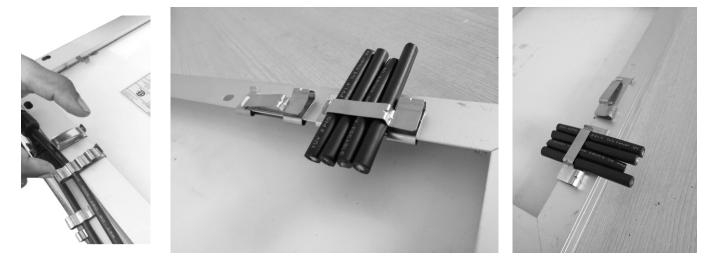

Cable Clips

#### > description

a part that clips cables underneath the solar modules

- > ref no. SP-S- cable clips series
- > technical specs

material specifcations stainless steel 316 / 304

#### available types

we supply a wide range of cables clips mainly for 4 or 6sqmm DC Cable cable qty 2 or 4 nos

#### applications

clip location back of customizability upon section property upon

back of frame type solar module upon request upon request

Jiangyin Pvsolver Photovoltaic Engineering Co., Ltd No. 65 Wangtianwei Lane, Jishan Village Zhouzhuang Town, Jiangyin City, China