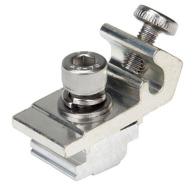

SP-A-039 Grounding Lug

#### > description

a part that secures earth cables for grounding

> ref no.

SP-A-039

> technical specs

#### material specifcations

aluminum alloy Al6005 / 6061 (body) stainless steel 316 / 304 (bolting hardwares)

#### dimensions

| length | = | 44mm |
|--------|---|------|
| width  | = | 22mm |
| height | = | 36mm |

#### applications

| functions         | solar array grounding |
|-------------------|-----------------------|
| tightening torque | 15Nm                  |
| customizability   | upon request          |
| section property  | upon request          |

#### bolting hardwares

| m8 x 35mm bolt with flat and spring washer | 1 no  |
|--------------------------------------------|-------|
| m8 x 25mm bolt                             | 1 no. |
| aluminum channel nut                       | 1 no. |