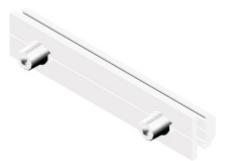

### **Technical Data**

SP-A-012 Rail Joiner

- description
   a part that joins rails
- > ref no. SP-A-012
- > technical specs

material specifcations aluminum alloy AL6005 (body) stainless steel 316 / 304 (bolting hardwares)

#### dimensions

length = 170mm width = 14mm height = 10mm

#### applications

| functions         | connect and joint 2 rails |
|-------------------|---------------------------|
| tightening torque | 15Nm                      |
| customizability   | upon request              |
| section property  | upon request              |

#### bolting hardwares

m8 x 25mm bolt with flat and spring washer aluminum channel nut application rail