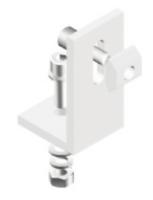

SP-A-L Feet Series

#### > description

a part that connect rails, clamps and others

> ref no. SP-A- 075, 079, 083, etc

#### > technical specs

#### material specifcations

aluminum alloy Al6005 / 6061 (body) stainless steel 316 / 304 (bolting hardwares)

#### dimensions

L feet is one of the most common parts in solar mounting system, and it's available with a variety of dimensions: length and width are normally from 30 - 50mm, whereas height varies from 40mm to 250mm. normal thickness is 7mm or 8mm to requirements.

#### applications

| tightening torque | 15Nm         |
|-------------------|--------------|
| customizability   | upon request |
| section property  | upon request |

#### bolting hardwares

m8 x 25-35mm bolt with flat and spring washer2 nosaluminum channel nut1 or 2 noshexagon nut1 or 2 nos

Jiangyin Pvsolver Photovoltaic Engineering Co., Ltd No. 65 Wangtianwei Lane, Jishan Village Zhouzhuang Town, Jiangyin City, China