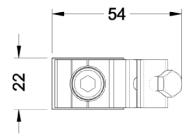

SP-A-039 Grounding Lug

#### dimensions

| length | = | 44mm |
|--------|---|------|
| width  | = | 22mm |
| height | = | 36mm |