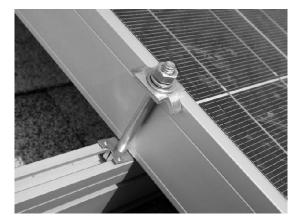

SP-A-039 Grounding Lug

#### > description

a part that secures earth cables for grounding

> ref no.

SP-A-039

> technical specs

#### material specifcations

aluminum alloy Al6005 / 6061 (body) stainless steel 316 / 304 (bolting hardwares)

#### dimensions

| length | = | 44mm |
|--------|---|------|
| width  | = | 22mm |
| height | = | 36mm |

#### applications

| functions         | solar array grounding |
|-------------------|-----------------------|
| tightening torque | 15Nm                  |
| customizability   | upon request          |
| section property  | upon request          |

#### bolting hardwares

| m8 x 35mm bolt with flat and spring washer | 1 no  |
|--------------------------------------------|-------|
| m8 x 25mm bolt                             | 1 no. |
| aluminum channel nut                       | 1 no. |