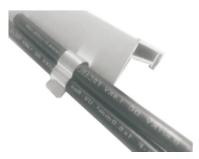

Cable Clips

#### > description

a part that clips cables underneath the solar modules

- > ref no. SP-S- cable clips series
- > technical specs

material specifcations stainless steel 316 / 304

#### available types

we supply a wide range of cables clips mainly for 4 or 6sqmm DC Cable cable qty 2 or 4 nos

#### applications

clip location back of customizability upon section property upon

back of frame type solar module upon request upon request

Jiangyin Pvsolver Photovoltaic Engineering Co., Ltd No. 65 Wangtianwei Lane, Jishan Village Zhouzhuang Town, Jiangyin City, China