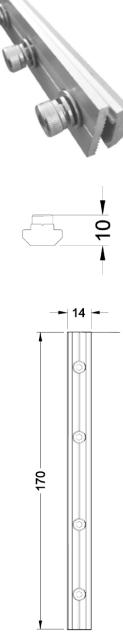

### **Technical Data**

SP-A-012 Rail Joiner

- description
   a part that joins rails
- > ref no. SP-A-012
- > technical specs

material specifcations aluminum alloy AL6005 (body) stainless steel 316 / 304 (bolting hardwares)

#### dimensions

length = 170mm width = 14mm height = 10mm

#### applications

| functions         | connect and joint 2 rails |
|-------------------|---------------------------|
| tightening torque | 15Nm                      |
| customizability   | upon request              |
| section property  | upon request              |

#### bolting hardwares

m8 x 25mm bolt with flat and spring washer aluminum channel nut application rail