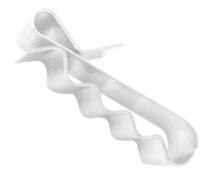

#### > description

a part that mounts rails on seam clamps or base rails

> ref no. SP-S-032

> technical specs

material specifcations stainless steel 316 / 304

#### dimensions

| length    | = | 32mm  |
|-----------|---|-------|
| width     | = | 30mm  |
| thickness | = | xx mm |

#### applications

functionsensure electrical connectivity between solar modules and railstightening torque15Nmcustomizabilityupon requestsection propertyupon request

Jiangyin Pvsolver Photovoltaic Engineering Co., Ltd No. 65 Wangtianwei Lane, Jishan Village Zhouzhuang Town, Jiangyin City, China