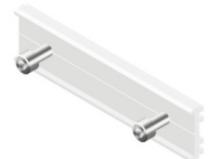

SP-A-002 Rail Joiner

- description
   a part that joins rails
- > ref no. SP-A-002
- > technical specs

material specifcations aluminum alloy AL6005 (body) stainless steel 316 / 304 (bolting hardwares)

#### dimensions

length = 150mm width = 38mm height = 33mm

#### applications

| functions         | connect and joint 2 rails |
|-------------------|---------------------------|
| tightening torque | 15Nm                      |
| customizability   | upon request              |
| section property  | upon request              |

#### bolting hardwares

| m8 x 25mm bolt with flat and spring washer | 2 nos.             |
|--------------------------------------------|--------------------|
| aluminum channel nut                       | 2 nos.             |
| application rail                           | AL-003 and similar |