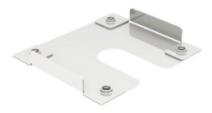

SP-A-039 Grounding Lug

#### > description

a part that secures earth cables for grounding

> ref no.

SP-A-039

> technical specs

#### dimensions

| length | = | 44mm |
|--------|---|------|
| width  | = | 22mm |
| height | = | 36mm |