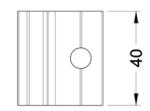

Jiangyin Pvsolver Photovoltaic Engineering Co., Ltd No. 65 Wangtianwei Lane, Jishan Village Zhouzhuang Town, Jiangyin City, China

SP-A-109 Rail Clip

#### > description

a part that mounts rails on seam clamps or base rails

> refno.

SP-A-109

> technical specs

#### dimensions

| length | = | 40mm |
|--------|---|------|
| width  | = | 37mm |
| height | = | 36mm |