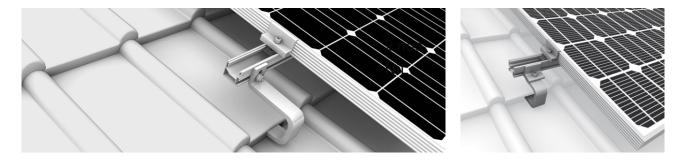

### **Technical Data**

SP-S-021 - Hooks for Tile Roof

### > description

a variety of hooks to be secured on the timber underneath the tiles

> ref no.

SP-S-021

> technical specs

#### material specifcations

stainless steel 316 / 304 (body) stainless steel 316 / 304 (bolting hardwares)

### dimensions

| width     | = | xx mm |
|-----------|---|-------|
| height    | = | xx mm |
| thickness | = | xx mm |

### applications and features

| clamping range    | tile roofs   | pattern      | fixed type |
|-------------------|--------------|--------------|------------|
| tightening torque | xx Nm        | adjust range | N.A        |
| customizability   | upon request | other        | N.A        |
| section property  | upon request |              |            |