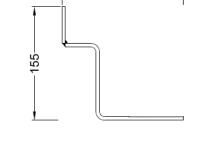

## **Technical Data**

SP-S-022 - Hooks for Tile Roof

### dimensions

| width     | = | 126 mm |
|-----------|---|--------|
| height    | = | 155 mm |
| thickness | = | 4/5 mm |