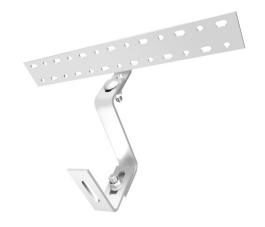

## **Technical Data**

SP-S-022 - Hooks for Tile Roof

### > description

a variety of hooks to be secured on the timber underneath the tiles

> ref no.

SP-S-022

> technical specs

material specifcations stainless steel 316 / 304 (body) stainless steel 316 / 304 (bolting hardwares)

### dimensions

| width     | = | 126 mm |
|-----------|---|--------|
| height    | = | 155 mm |
| thickness | = | 4/5 mm |

### applications and features

| clamping range    | tile roofs   | pattern      | fixed type |
|-------------------|--------------|--------------|------------|
| tightening torque | xx Nm        | adjust range | N.A        |
| customizability   | upon request | other        | N.A        |
| section property  | upon request |              |            |