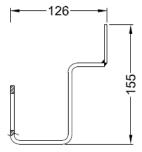

## **Technical Data**

SP-S-022 - Hooks for Tile Roof

### dimensions

| width     | = | 126 mm |
|-----------|---|--------|
| height    | = | 155 mm |
| thickness | = | 4/5 mm |