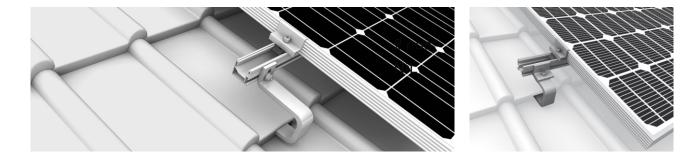

## **Technical Data**

SP-S-022 - Hooks for Tile Roof

### > description

a variety of hooks to be secured on the timber underneath the tiles

> ref no.

SP-S-022

> technical specs

material specifcations stainless steel 316 / 304 (body) stainless steel 316 / 304 (bolting hardwares)

### dimensions

| width     | = | 126 mm |
|-----------|---|--------|
| height    | = | 155 mm |
| thickness | = | 4/5 mm |

### applications and features

| clamping range    | tile roofs   | pattern      | fixed type |
|-------------------|--------------|--------------|------------|
| tightening torque | xx Nm        | adjust range | N.A        |
| customizability   | upon request | other        | N.A        |
| section property  | upon request |              |            |