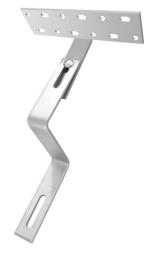

# Technical Data

SP-S-024 - Hooks for Tile Roof

### dimensions

| width     | = | 166 mm |
|-----------|---|--------|
| height    | = | 155 mm |
| thickness | = | 5 mm   |

166