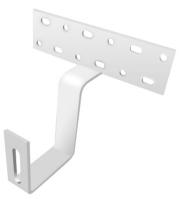

# Technical Data

SP-S-024 - Hooks for Tile Roof

### > description

a variety of hooks to be secured on the timber underneath the tiles

> ref no.

SP-S-024

> technical specs

#### material specifcations

stainless steel 316 / 304 (body) stainless steel 316 / 304 (bolting hardwares)

### dimensions

| width     | = | 166 mm |
|-----------|---|--------|
| height    | = | 155 mm |
| thickness | = | 5 mm   |

166

#### applications and features

| clamping range    | tile roofs   | pattern      | adjustable type |
|-------------------|--------------|--------------|-----------------|
| tightening torque | xx Nm        | adjust range | xx - xx mm      |
| customizability   | upon request | other        | N.A             |
| section property  | upon request |              |                 |
|                   |              |              |                 |