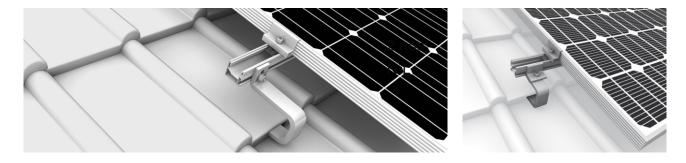

### > description

a variety of hooks to be secured on the timber underneath the tiles

> ref no.

SP-S-021

> technical specs

### > description

a variety of hooks to be secured on the timber underneath the tiles

> ref no.

SP-S-022

> technical specs

material specifcations stainless steel 316 / 304 (body) stainless steel 316 / 304 (bolting hardwares)

### > description

a variety of hooks to be secured on the timber underneath the tiles

> ref no.

SP-S-078

> technical specs