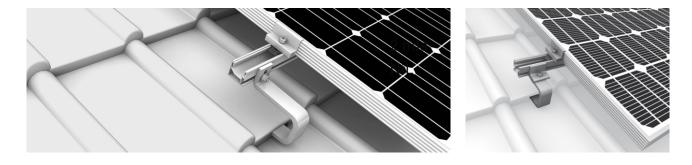

### **Technical Data**

SP-S-021 - Hooks for Tile Roof

### > description

a variety of hooks to be secured on the timber underneath the tiles

> ref no.

SP-S-021

> technical specs

#### material specifcations

stainless steel 316 / 304 (body) stainless steel 316 / 304 (bolting hardwares)

### dimensions

| width     | = | xx mm |
|-----------|---|-------|
| height    | = | xx mm |
| thickness | = | xx mm |

### applications and features

| clamping range    | tile roofs   | pattern      | fixed type |
|-------------------|--------------|--------------|------------|
| tightening torque | xx Nm        | adjust range | N.A        |
| customizability   | upon request | other        | N.A        |
| section property  | upon request |              |            |